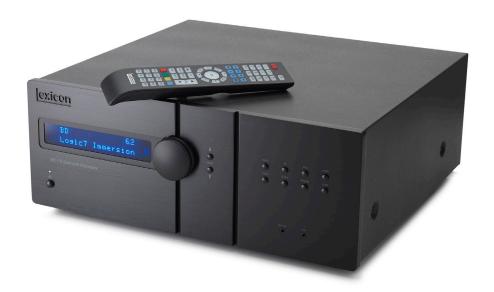

## **Features**

- Logic7 Immersion Natural Sound Upmixer
- Dolby Atmos & DTS:X with 11.1 Decoding and 7.2.4 Outputs
- Dolby Vision Compatible
- 4K (UHD) HDMI2.0a with HDCP2.2 in Main and Zone 2
- 7 HDMI Inputs, 3 HMDI Outputs, ARC Compatible
- Dirac Live for Lexicon Room Correction
- Spotify Connect Enabled
- Cirrus CS42528 Audiophile DAC
- 12 Balanced XLR Outputs and 12 RCA Single-ended Outputs
- Independent Volume Control of Sub Outputs
- Rear Panel Ethernet, RS232, Main and Z2 IR and Triggers
- Front Panel Headphone Out and Aux In
- Free MusicLife iOS UPnP and Control App
- EAN: 6925281930508UPC: 050667372248