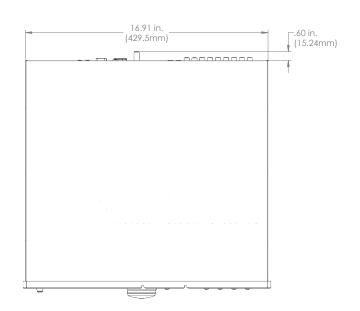

## **Specifications**

| Stereo Line Inputs                                                |                                                                                                              |
|-------------------------------------------------------------------|--------------------------------------------------------------------------------------------------------------|
| Maximum Input                                                     | 4.5V RMS                                                                                                     |
| Nominal Sensitivity                                               | 1V, 2V, 4V (user adjustable)                                                                                 |
| Input Impedance                                                   | 47kΩ                                                                                                         |
| Signal to Noise Ratio (A-wtd ref<br>100W) Normal/Stereo Direct    | 100dB/120dB                                                                                                  |
| Frequency Response                                                | 20Hz — 20kHz +/- 0.1dB                                                                                       |
| Preamplifier Outputs                                              |                                                                                                              |
| Nominal Input Level                                               | 1V RMS                                                                                                       |
| Output Impedance                                                  | 560Ω                                                                                                         |
| THD+N (20Hz-20kHz)                                                | -100dB                                                                                                       |
| Headphone Output                                                  |                                                                                                              |
| Maximum Output Level Into 32Ω                                     | 2V RMS                                                                                                       |
| Output Impedance                                                  | <5Ω                                                                                                          |
| General                                                           |                                                                                                              |
| Mains Voltage                                                     | 110 – 120V or 220 – 240V, 50 – 60kHz                                                                         |
| Power Consumption (maximum)                                       | 50W (Thermal dissipation approximately 170 BTU/hr)                                                           |
| Power Consumption (idle, typical)                                 | 50W (Thermal dissipation approximately 170 BTU/hr)                                                           |
| Power Consumption (standby)                                       | <0.5W                                                                                                        |
| Dimensions (W x D x H)<br>Including Speaker Terminals<br>and Feet | 433 x 425 x 171mm<br>(17.05 x 16.73 x 6.73")                                                                 |
| Box Dimensions (W x D x H)                                        | 580 x 540 x 300mm<br>(22.6 x 21.1 x 11.7")                                                                   |
| Weight (net)                                                      | 10.25kg (22.6 lbs)                                                                                           |
| Weight (packed)                                                   | 14.25kg (31.41 lbs)                                                                                          |
| Supplied Accessories                                              | Mains lead, remote control, 2 x AAA batteries, manual, DAB/FM aerial, calibration microphone, USB sound card |