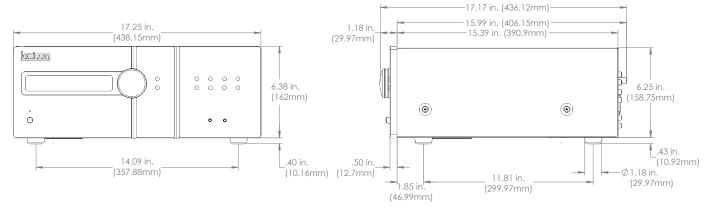

## **Specifications**

| Stereo Line Inputs                                                |                                                                                                              |
|-------------------------------------------------------------------|--------------------------------------------------------------------------------------------------------------|
| Maximum Input                                                     | 4.5V RMS                                                                                                     |
| Nominal Sensitivity                                               | 1V, 2V, 4V (user adjustable)                                                                                 |
| Input Impedance                                                   | 47kΩ                                                                                                         |
| Signal to Noise Ratio (A-wtd ref<br>100W) Normal/Stereo Direct    | 100dB/120dB                                                                                                  |
| Frequency Response                                                | 20Hz — 20kHz +/- 0.1dB                                                                                       |
| Preamplifier Outputs                                              |                                                                                                              |
| Nominal Input Level                                               | 1V RMS                                                                                                       |
| Output Impedance                                                  | 560Ω                                                                                                         |
| THD+N (20Hz-20kHz)                                                | -100dB                                                                                                       |
| Headphone Output                                                  |                                                                                                              |
| Maximum Output Level Into 32Ω                                     | 2V RMS                                                                                                       |
| Output Impedance                                                  | <5Ω                                                                                                          |
| General                                                           |                                                                                                              |
| Mains Voltage                                                     | 110 – 120V or 220 – 240V, 50 – 60kHz                                                                         |
| Power Consumption (maximum)                                       | 50W (Thermal dissipation approximately 170 BTU/hr)                                                           |
| Power Consumption (idle, typical)                                 | 50W (Thermal dissipation approximately 170 BTU/hr)                                                           |
| Power Consumption (standby)                                       | <0.5W                                                                                                        |
| Dimensions (W x D x H)<br>Including Speaker Terminals<br>and Feet | 433 x 425 x 171mm<br>(17.05 x 16.73 x 6.73")                                                                 |
| Box Dimensions (W x D x H)                                        | 580 x 540 x 300mm<br>(22.6 x 21.1 x 11.7")                                                                   |
| Weight (net)                                                      | 10.25kg (22.6 lbs)                                                                                           |
| Weight (packed)                                                   | 14.25kg (31.41 lbs)                                                                                          |
| Supplied Accessories                                              | Mains lead, remote control, 2 x AAA batteries, manual, DAB/FM aerial, calibration microphone, USB sound card |