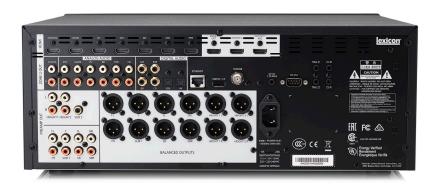

## **Features**

- Logic7 Immersion Natural Sound Upmixer
- Dolby Atmos & DTS:X with 11.1 Decoding and 7.2.4 Outputs
- Dolby Vision Compatible
- 4K (UHD) HDMI2.0a with HDCP2.2 in Main and Zone 2
- 7 HDMI Inputs, 3 HMDI Outputs, ARC Compatible
- Dirac Live for Lexicon Room Correction
- Spotify Connect Enabled
- Cirrus CS42528 Audiophile DAC
- 12 Balanced XLR Outputs and 12 RCA Single-ended Outputs
- Independent Volume Control of Sub Outputs
- Rear Panel Ethernet, RS232, Main and Z2 IR and Triggers
- Front Panel Headphone Out and Aux In
- Free MusicLife iOS UPnP and Control App
- EAN: 6925281930508UPC: 050667372248